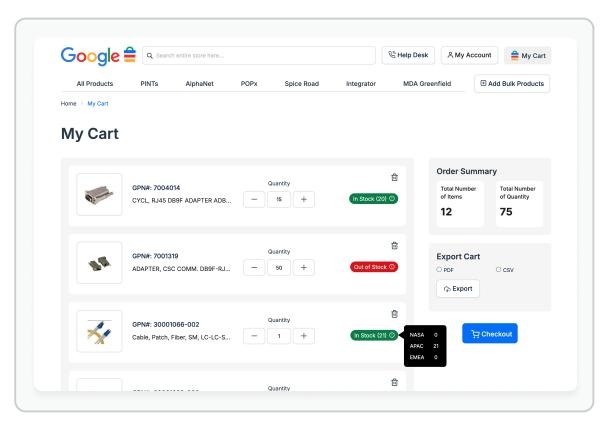

# **My Cart Page**

The "My Cart" page provides a concise summary of items in the shopping basket, including names, images, prices, quantities, and subtotals. Users can add or remove items and view a summary of total costs, ensuring a smooth checkout experience.

TYPE

Versitive 🔽