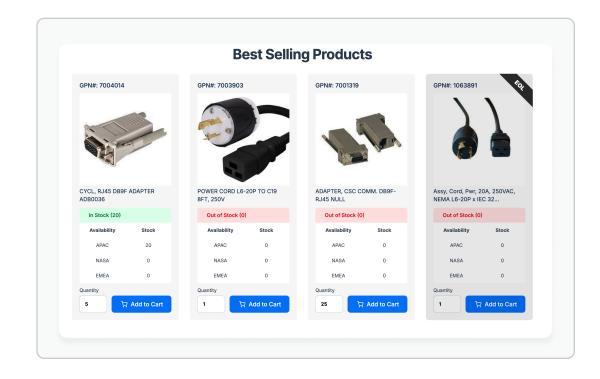

## **Product Page**

The product page provides detailed information about an item, including images, descriptions, specifications, Average lead time and Transit times of countries. Users can select options, check availability, and add the product to their cart.

ΤΥΡΕ

🗹 Positive

| Google f               | Q Search  | n entire store here |      |                        |                   | 🕲 Help Desk         | A My Acc       | count 🚔 My Cart   |
|------------------------|-----------|---------------------|------|------------------------|-------------------|---------------------|----------------|-------------------|
| All Products           | PINTs     | AlphaNet            | POPx | Spice Road             | Integrator        | MDA Green           | field          | Add Bulk Products |
| ome > All Products > A | A-D945-NM |                     |      |                        |                   |                     |                |                   |
|                        |           |                     |      | ADAPTER, CS            | COMM. DB          | 9F-RJ45 NULI        | L              |                   |
|                        |           |                     |      | <b>GPN# -</b> 7001319  |                   |                     |                |                   |
|                        |           |                     |      | ADAPTER, CSC COM       | /M. DB9F-RJ45 N   | ULL                 |                |                   |
|                        |           |                     |      | Availability: Out of § | Stock(0)          |                     |                |                   |
|                        | 4         |                     |      | APAC                   | 0                 |                     |                |                   |
|                        |           |                     |      | NASA                   | 0                 |                     |                |                   |
|                        |           |                     |      | EMEA                   | 0                 |                     |                |                   |
|                        |           |                     |      | Average Lead Time      | - 40 Days (Averag | e lead time does no | ot include Tra | nsit time)        |
|                        |           |                     |      | ⊕ Transit Times o      | of Countries      |                     |                |                   |
| Product Image Feedback | 1         |                     |      | Quantity               |                   |                     |                |                   |
|                        |           |                     |      | 25 🕂 Ado               | I to Cart         |                     |                |                   |