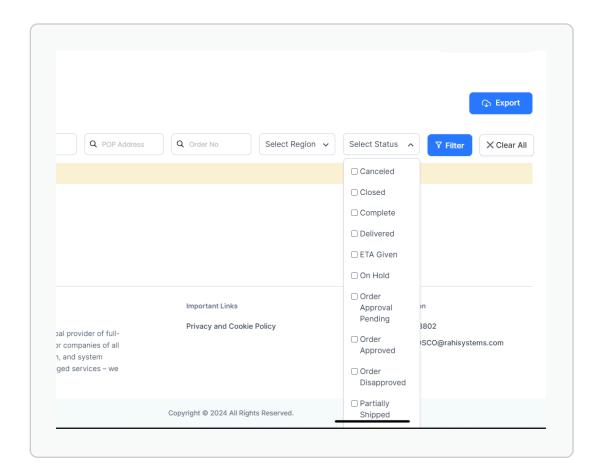

### **Order Status**

Many users were confused in order status dropdown status like complete, closed, delivered.

#### RECOMMENDATIONS

• Keep only single status which has the same meaning, e.g status like complete, closed, delivered.