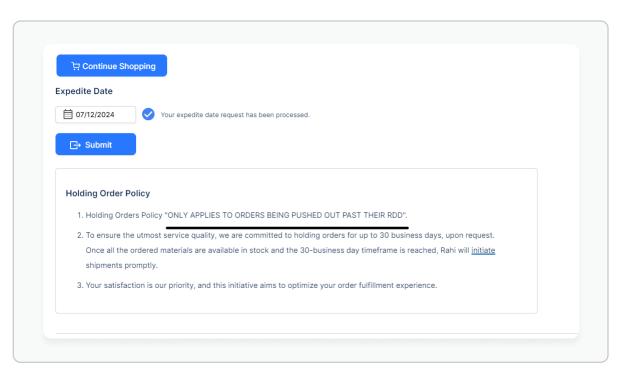

### **Status Message**

When the expedite date is saved on the checkout page, a cart removal error is displayed.

#### RECOMMENDATIONS

• Correct status message should be displayed.

### Accessibility

User requested, on the checkout page, in the holding order policy, the first point in double quotes should be highlighted in bold.

TYPE

Neutral

#### RECOMMENDATIONS

• Make important points highlighted in bold.