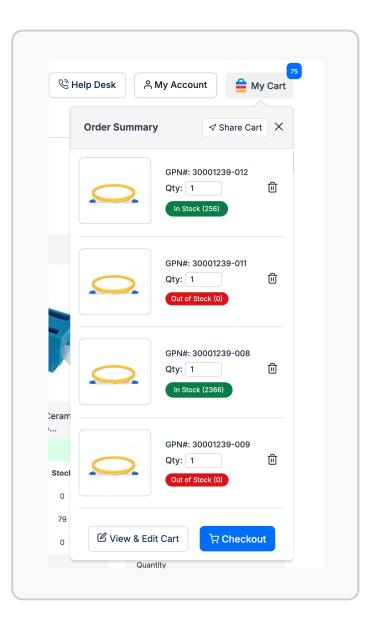

### **Mini Cart**

A quick description of the chosen items is provided by the mini cart, which displays product names, pictures, costs, and quantities. Users may easily update products and check out thanks to it.